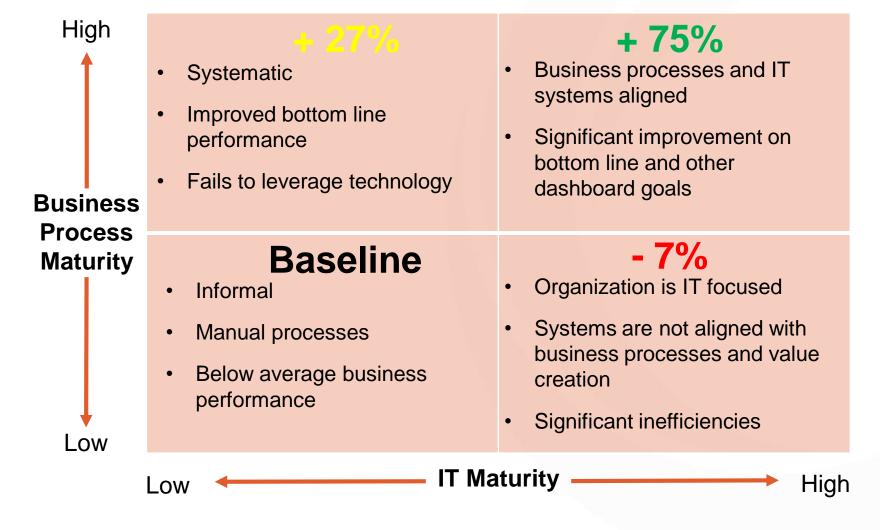

## **Meeting Overview**

- Business Process vs. IT Maturity Value Proposition
- EAM Configuration the traditional "Lift & Shift
- A Fresh Look Business Process-Centered (BPC) EAM/ERP Configuration
- KPIs the Critical Link to Driving Business Processes

## Motivation for Business Process-Centered Approach